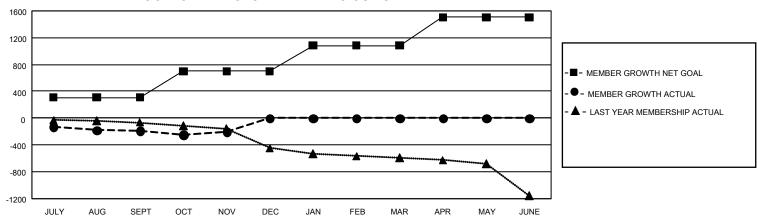

## GMT Constitutional Area 1, Group D

REPORT DOES NOT INCLUDE CLUBS IN UNDISTRICTED AREAS.

| Clubs                 |               |           |               | Members               |                           |                         |                                              |
|-----------------------|---------------|-----------|---------------|-----------------------|---------------------------|-------------------------|----------------------------------------------|
| RESULTS FOR 2022-2023 |               |           |               | RESULTS FOR 2022-2023 |                           |                         |                                              |
| QUARTER               | NEW CLUB GOAL | NEW CLUBS | DROPPED CLUBS | QUARTER               | MEMBER GROWTH NET<br>GOAL | MEMBER GROWTH<br>ACTUAL | DROPPED MEMBERS ACTUAL (including transfers) |
| JULY/AUG/SEPT         | 18            | 1         | 8             | JULY/AUG/SEP          | T 309                     | 508                     | 625                                          |
| OCT/NOV/DEC           | 18            | 0         | 0             | OCT/NOV/DEC           | 389                       | 402                     | 379                                          |
| JAN/FEB/MAR           | 30            | 0         | 0             | JAN/FEB/MAR           | 384                       | 0                       | 0                                            |
| APR/MAY/JUNE          | 48            | 0         | 0             | APR/MAY/JUNE          | 424                       | 0                       | 0                                            |

## GOALS AND ACTUAL MEMBERS CUMULATIVE

| DROPPED CLUBS: 8 |       | 337 CLUBS OF 1,030 ADDED 1<br>OR MORE NEW MEMBERS | GENDER DISTRIBUTION                 |                 |  |
|------------------|-------|---------------------------------------------------|-------------------------------------|-----------------|--|
|                  |       |                                                   | MALE                                | 17,027 (66.95%) |  |
|                  |       |                                                   | FEMALE                              | 8,401 (33.03%)  |  |
| DROPPED MEMBERS  |       |                                                   | NON BINARY                          | 0 (0.00%)       |  |
| DECEASED         | 232   |                                                   | PREFER NOT TO ANSWER                | 4 (0.02%)       |  |
| CLUB CANCELLED   | 9     |                                                   | TOTAL FAMILY UNIT MEMBERS 5,139     |                 |  |
| OTHER            | 765   | CLICK HERE FOR                                    |                                     |                 |  |
| TOTAL            | 1,006 | CUMULATIVE MEMBERSHIP DATA                        | FAMILY MEMBERS PAYING HALF DUES 2,6 |                 |  |