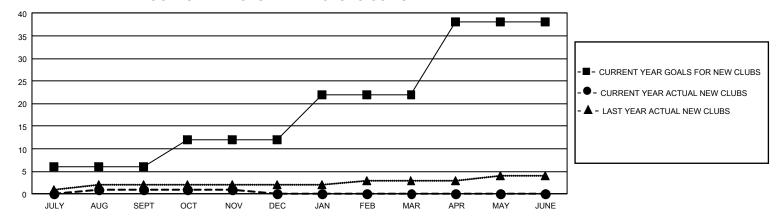

## GMT Constitutional Area 1, Group D

REPORT DOES NOT INCLUDE CLUBS IN UNDISTRICTED AREAS.

| Clubs                 |               |           |               | Members               |                           |                         |                                              |
|-----------------------|---------------|-----------|---------------|-----------------------|---------------------------|-------------------------|----------------------------------------------|
| RESULTS FOR 2022-2023 |               |           |               | RESULTS FOR 2022-2023 |                           |                         |                                              |
| QUARTER               | NEW CLUB GOAL | NEW CLUBS | DROPPED CLUBS | QUARTER               | MEMBER GROWTH NET<br>GOAL | MEMBER GROWTH<br>ACTUAL | DROPPED MEMBERS ACTUAL (including transfers) |
| JULY/AUG/SEPT         | 18            | 1         | 8             | JULY/AUG/SEP          | T 309                     | 508                     | 625                                          |
| OCT/NOV/DEC           | 18            | 0         | 0             | OCT/NOV/DEC           | 389                       | 402                     | 379                                          |
| JAN/FEB/MAR           | 30            | 0         | 0             | JAN/FEB/MAR           | 384                       | 0                       | 0                                            |
| APR/MAY/JUNE          | 48            | 0         | 0             | APR/MAY/JUNE          | 424                       | 0                       | 0                                            |

## GOALS AND ACTUAL NEW CLUBS CUMULATIVE